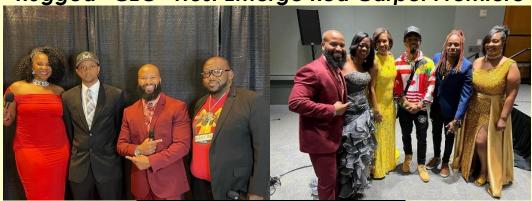

Rugged "CEO" Host Emerge Red Carpet Premiere

Congratulations CEO Arrington Gavin on your illustrious red-carpet interviews for the Emerge Awards and Premiere Show. Emerge The Magazine greeted a wonderful line up of business owners and guest on October 18<sup>th</sup> at the Hampton Roads Convention Center. The all about business gala featured a variety of talent, including Gina J Payne, violinist, and Connection Trio, along with other brilliant performers. Bravo Tiffany Boyle on an extraordinarily successful networking gala.